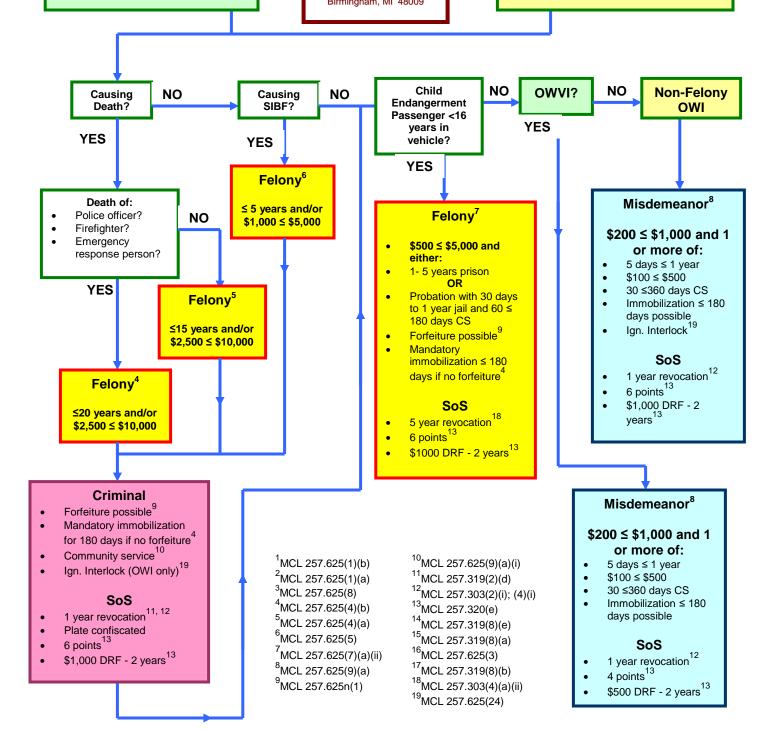

## OWVI 2<sup>nd</sup> Within 7 Years

· Due to the consumption of Alcoholic Liquor, a Controlled substance, or a Combination of Alcoholic Liquor, the person's ability to operate the vehicle is visibly impaired 16

## OWI 2<sup>nd</sup> Within 7 Years

- BAC ≥ 0.08
- **Under the influence of Alcoholic** Liquor, a Controlled substance, or a Combination of Alcoholic Liquor and a Controlled Substance
- Bodily presence of any amount of a Schedule 1 Controlled Substance